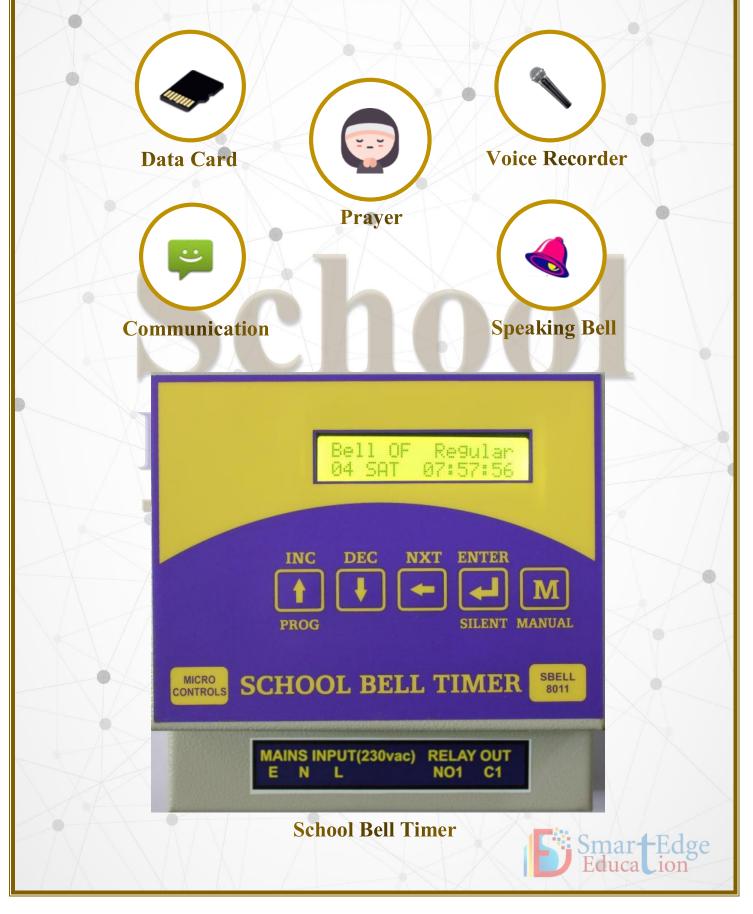

## **School Bell Timer with Circuit**

- User Friendly Programming and Simple to Install
- > 16 x 2 wide angle alphanumeric backlit lcd display panel
- **Weekly** programmable alarm (bell) set points.
- > 30 programmable holidays (bell will not ring on these holidays)
- 3 operating modes: Regular (60 set points), Exam (30 set points) and Special (30 set points).
- > Manual push button to ring bell in case of emergencies.
- Silent mode for Vacations & unscheduled holidays. ( no bell ringing during Silent mode)
- User selectable bell Electric (coil) type or Electronic Sound Bell-SBELL 8012 only (Audio output for PA systems)
- Audio module with SD card facility provided for playing wave bell sound files (SBELL 8012)
- (User can program 99 different bell sound/audio wave files in SD card (.wav files) and insert in sound module)
- > Stand-alone unit no computer needed to operate.

# **Technical Specifications :**

- **Display** : 16 x 2 backlit LCD display panel.
- **Keyboard :** 5 x 1 Tactile keyboard
- Output : Relay 15 Amps@ 240 VAC, resistive load. (Can connect up to 5-6 electric bells in parallel) Optional Audio Output for Model SBELL 8012 (Electronic sound module with SD card)
- Time Base : TCXO based RTC (Real Time Chip) for very high timing accuracy.
- > Memory Backup : Batteryless memory, Life span 30 years.
- Real time backup : Lithium Cell CR2032 (for Time keeping only)
- > Manual Operation : Through push button on front panel.
- > **Temperature :** Operating  $0 50 \deg C$ . Storage : 70 deg C
- > Enclosure & Mounting : Metallic, Wall Mounting.
- Dimensions : 160(L) x 110(W) x80(H) mm ( Can change for newer designs)
- > Input : 230/240 VAC, 50 Hz.