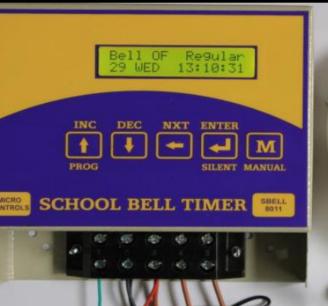

## **School Bell Timer with Circuit**

- User Friendly Programming and Simple to Install
- > 16 x 2 wide angle alphanumeric backlit lcd display panel
- **Weekly** programmable alarm (bell) set points.
- > 30 programmable holidays (bell will not ring on these holidays)
- 3 operating modes: Regular (60 set points), Exam (30 set points) and Special (30 set points).
- > Manual push button to ring bell in case of emergencies.
- Silent mode for Vacations & unscheduled holidays. ( no bell ringing during Silent mode)
- User selectable bell Electric (coil) type or Electronic Sound Bell-SBELL 8012 only (Audio output for PA systems)
- Audio module with SD card facility provided for playing wave bell sound files (SBELL 8012)
- (User can program 99 different bell sound/audio wave files in SD card (.wav files) and insert in sound module)
- > Stand-alone unit no computer needed to operate.

# **Technical Specifications :**

- **Display** : 16 x 2 backlit LCD display panel.
- **Keyboard :** 5 x 1 Tactile keyboard
- Output : Relay 15 Amps@ 240 VAC, resistive load. (Can connect up to 5-6 electric bells in parallel) Optional Audio Output for Model SBELL 8012 (Electronic sound module with SD card)
- Time Base : TCXO based RTC (Real Time Chip) for very high timing accuracy.
- > Memory Backup : Batteryless memory, Life span 30 years.
- Real time backup : Lithium Cell CR2032 (for Time keeping only)
- > Manual Operation : Through push button on front panel.
- > **Temperature :** Operating  $0 50 \deg C$ . Storage : 70 deg C
- > Enclosure & Mounting : Metallic, Wall Mounting.
- Dimensions : 160(L) x 110(W) x80(H) mm ( Can change for newer designs)
- > Input : 230/240 VAC, 50 Hz.