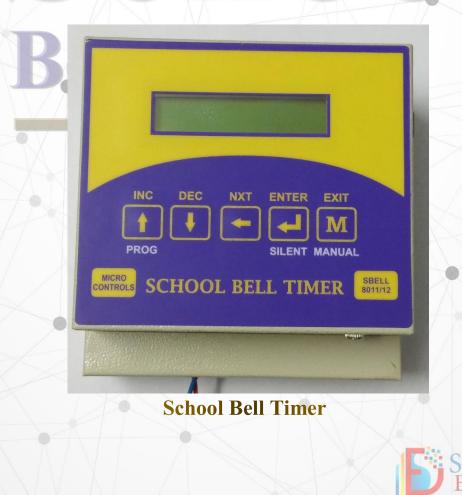

## **School Bell Timer with Circuit**

- User Friendly Programming and Simple to Install
- > 16 x 2 wide angle alphanumeric backlit lcd display panel
- **Weekly** programmable alarm (bell) set points.
- > 30 programmable holidays (bell will not ring on these holidays)
- 3 operating modes: Regular (60 set points), Exam (30 set points) and Special (30 set points).
- > Manual push button to ring bell in case of emergencies.
- Silent mode for Vacations & unscheduled holidays. ( no bell ringing during Silent mode)
- User selectable bell Electric (coil) type or Electronic Sound Bell-SBELL 8012 only (Audio output for PA systems)
- Audio module with SD card facility provided for playing wave bell sound files (SBELL 8012)
- (User can program 99 different bell sound/audio wave files in SD card (.wav files) and insert in sound module)
- > Stand-alone unit no computer needed to operate.

# **Technical Specifications :**

- **Display** : 16 x 2 backlit LCD display panel.
- **Keyboard :** 5 x 1 Tactile keyboard
- Output : Relay 15 Amps@ 240 VAC, resistive load. (Can connect up to 5-6 electric bells in parallel) Optional Audio Output for Model SBELL 8012 (Electronic sound module with SD card)
- Time Base : TCXO based RTC (Real Time Chip) for very high timing accuracy.
- > Memory Backup : Batteryless memory, Life span 30 years.
- Real time backup : Lithium Cell CR2032 (for Time keeping only)
- > Manual Operation : Through push button on front panel.
- > **Temperature :** Operating  $0 50 \deg C$ . Storage : 70 deg C
- > Enclosure & Mounting : Metallic, Wall Mounting.
- Dimensions : 160(L) x 110(W) x80(H) mm ( Can change for newer designs)
- > Input : 230/240 VAC, 50 Hz.