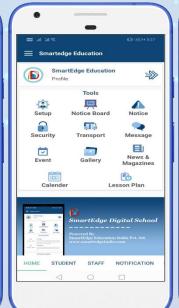

# Digital Staff App

**Splash** 

**Staff Login** 

Staff Dashboard Student Dashboard

**Admission Form** 

**Student Attendance** 

**Student List** 

**Time Table** 

**Examination** 

Message

**Staff Attendance** 

**School Calendar** 

**Gallery** 

Classwork

**Staff Leave** 

**Diet Chart** 