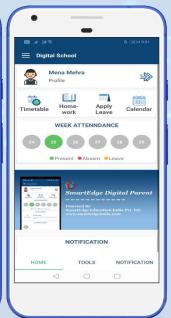

# Digital Parent App

**Splash** 

**Staff Login** 

Student Homepage Student Dashboard

Fee

Message

Examination

School Calendar

Attendance

Homework

**Transport** 

**Student Leave** 

Gallery

Classwork

**Diet Chart** 

**Syllabus** 

Student Attendance

Detailed view of the student attendance in the current academic year including presents, absentees and leaves.

Classwork:

Parents can check their student classwork, if there student not present in classroom for some reason.