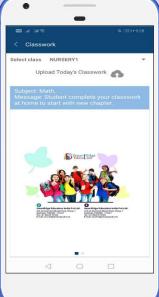

Classwork:

You can easily add and manage the classwork this is beneficial for

those who are absent in classroom for some reason.

Syllabus:

A syllabus is both a document about the course content, goals, and elements and a guide for students to the kind of teaching and

**Classwork:** Here staff can add, update and delete the classwork.

**Syllabus:** A syllabus is both a document about the course content, goals,

and elements and a guide for students to the kind of teaching and