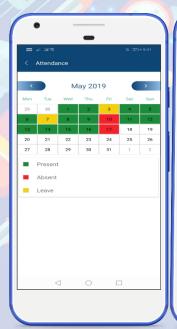

record detail of student.

Easy to use a system mark whole class attendance in a single click. Student Instant notification on parent app and detailed view of the student

Attendance: attendance in the current academic year including presents,

Student Attendance

Detailed view of the student attendance in the current academic year including presents, absentees and leaves.

Classwork:

Parents can check their student classwork, if there student not present in classroom for some reason.