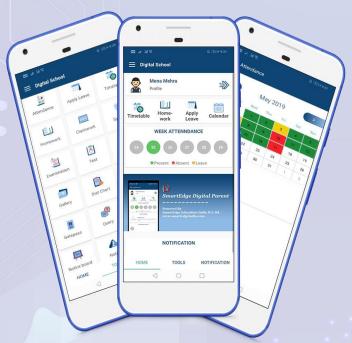

# Digital Parent App

**Splash** 

**Staff Login** 

Student Homepage Student Dashboard

Fee

Message

Examination

School Calendar

Attendance

Homework

**Transport** 

**Student Leave** 

Gallery

Classwork

**Diet Chart** 

**Syllabus** 

# Digital Parent App Features

Student **Profile** 

**Notice Board** 

Notice

Homework

Classwork

Message

**Attendance** 

Fee

**Time Table** 

Calendar

Hostel

**Diet Chart** 

**Event** 

News & **Magazines** 

Gallery

**Apply Leave Syllabus** 

**Examination** 

**Gate Pass** 

**Transport** 

E-Book

**E-Library** 

Query

**Notification** 