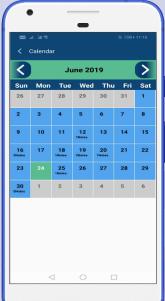

Calendar:

Now staff can get overview of the activities happening in the school by tapping their mobile.

**Events:** 

All the events are shown on SmartEdge App, Staff get notifications of any new event added on the software or app. Event participate list, achievement list shown on events module in app.