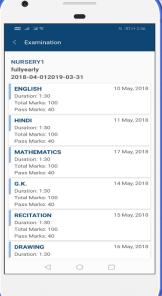

### **Examination Management**

**Exam Type:** Create all fee categories.

**Create Exam:** Class wise fee add on fee structure.

Marks Upload: Easily manageable student fee payment.

Lesson

Check lesson plan that provided by admin

Planning:
Examination:

Exam settings, schedule mark and marks sheet can be manage via our examination management system.

Time Table:

Timetable management system provides a mapping of a slot with a respective subject, subject teacher.