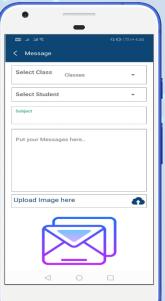

### Communication Management

Message: Easy and quick way to send messages to any user, Parent

and staff.

**Notice:** Easy and quick way to send notice to any user, Parent and

staff.

Event Management

**Event:** Easily add on events in school and display on parent and staff