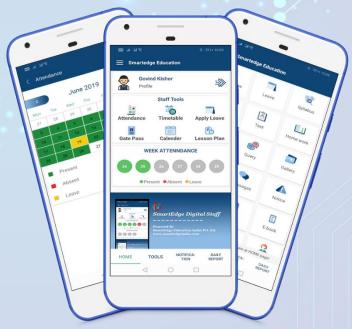

# Digital Staff App

**Splash** 

**Staff Login** 

Staff Dashboard Student Dashboard

**Admission Form** 

**Student Attendance** 

**Student List** 

**Time Table** 

**Examination** 

Message

**Staff Attendance** 

**School Calendar** 

**Gallery** 

Classwork

**Staff Leave** 

**Diet Chart** 

# Digital Staff App Features:

Admission Student Form Attendance

**Notice Board Notice** 

Message

**Student Profile** 

**Time Table Examination** 

**Test** 

Homework

Classwork

**Event** 

**Gallery** 

Calendar

**Student** Leave

**Syllabus** 

News & **Magazines** 

E-Book

**E-Library** 

Lesson Plan

Query

**Diet Chart** 

**Student Report** 

Staff Attendanc

Staff Leave

**Staff** Location

**Staff Gate Pass** 

Security

**Front Office** 

**Notification** 

Staff Management

Attendance: Detailed view of the staff attendance in the current academic

year including presents, absentees and leaves.

**Staff Gate Pass:** Check Gate Pass detail that's generated by Admin.