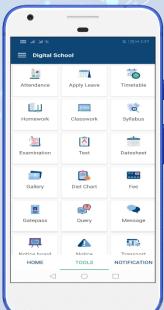

# Digital Parent App Features

Student **Profile** 

**Notice Board** 

Notice

Homework

Classwork

Message

**Attendance** 

Fee

**Time Table** 

Calendar

Hostel

**Diet Chart** 

**Event** 

News & **Magazines** 

Gallery

**Apply Leave Syllabus** 

**Examination** 

**Gate Pass** 

**Transport** 

E-Book

**E-Library** 

Query

**Notification** 