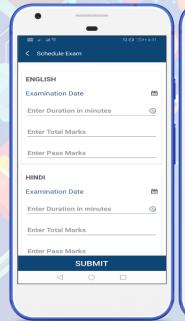

### **Examination Management**

**Exam Type:** Create all fee categories.

**Create Exam:** Class wise fee add on fee structure.

Marks Upload: Easily manageable student fee payment.