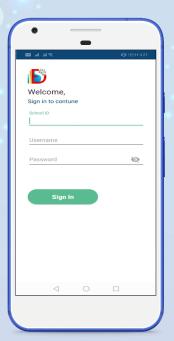

# Digital Admin App

**Splash** 

Login

**Admin Dashboard** 

**Student Dashboard** 

**Staff Dashboard** 

**Admission Form** 

**Student Attendance** 

# Digital Staff App

**Splash** 

**Staff Login** 

Staff Dashboard Student Dashboard

**Admission Form** 

**Student Attendance** 

**Student List** 

**Time Table** 