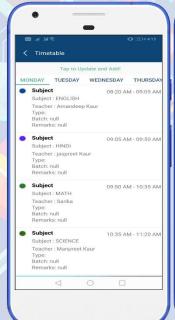

### Automatic Time Table

Class wise: Timetable management system provides a mapping of a slot with

respective subject and teacher. Staff can leave or absent then

automatically adjust another teacher in timetable.

**Staff wise:** You can check and manage staff time table.

Free staff: You can check and manage staff who is absent or not present in

class by time table.