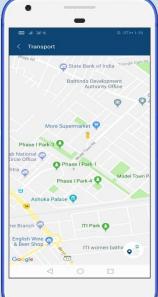

### Transport Management

**Route:** Easily add routs and rout list.

Pick up point: Easily add pick up point and fees of pick up point.

**Vehicle:** Easily add vehicles, vehicle list and allot vehicle to route.

**Driver:** Easily add drivers, driver list, allot driver to vehicle and

driver report.

**Driver Location** Easily check the location of driver from your app.

Maintenance Easily manage to transport maintains detail