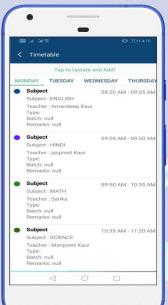

### Automatic Time Table

Class wise: Timetable management system provides a mapping of a slot with

respective subject and teacher. Staff can leave or absent then

automatically adjust another teacher in timetable.

**Staff wise:** You can check and manage staff time table.

Free staff: You can check and manage staff who is absent or not present in

class by time table.