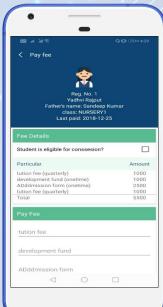

### Account Management

**Fee Category:** Create all fee categories.

**Add Fee:** Class wise fee add on fee structure.

**Fee pay:** Easily manageable student fee payment.