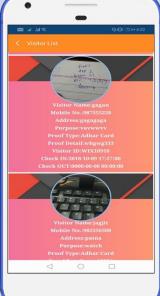

### Security Management

**Visitors:** This module show the list of the visitors who visit the school.

Making it easier for any future purposes.

### Security Management

This module is for school guard or watchman who prepares the list of the visitors who check-in to the school as well as check-out the school, making it easier for any future purposes.