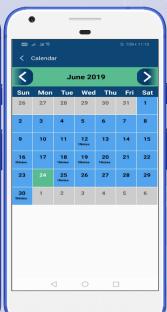

Calendar:

Now staff can get overview of the activities happening in the school by tapping their mobile.

**Events:** 

All the events are shown on SmartEdge App, Staff get notifications of any new event added on the software or app. Event participate list, achievement list shown on events module in app.