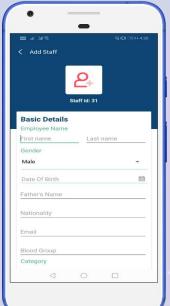

Staff Management

Manage staff departments and posts, staff information add on add Student:

staff form and staff detail in view staff.

Student Easy to use a system mark whole Staff attendance in a single click.