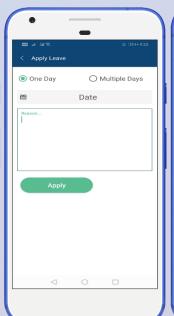

**Lesson Planning:** Check lesson plan that provided by admin.

**Time Table:**Timetable management system provides a mapping of a slot with

a respective subject, subject teacher.

**Leave:** Here staff can apply for the leave.

**Homework:** 

Parents can check their student homework.

**Student Gate Pass:** Check Gate Pass detail that's generated by Admin.

Leave:

Here Student can apply for leave easily and they can check his/her applied leave has approved or not.