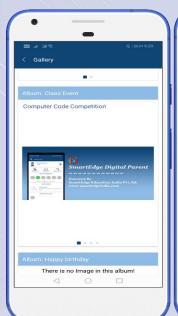

### Gallery

Gallery is one place to recall all the memorable moment of various events held in the organization.

Gallery:

We have a feature of Image Gallery where you may upload images related to various events, activities.