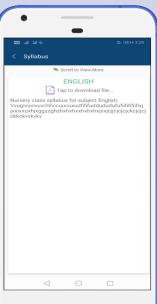

Classwork:

You can easily add and manage the classwork this is beneficial for

those who are absent in classroom for some reason.

Syllabus:

A syllabus is both a document about the course content, goals, and elements and a guide for students to the kind of teaching and

learning they can expect in your class.

Syllabus:

A syllabus is both a document about the course content, goals, and elements and a guide for students to the kind of teaching and learning they can expect in your class. This resource can help you create a well-structured syllabus that also invites students to take responsibility for their own learning.