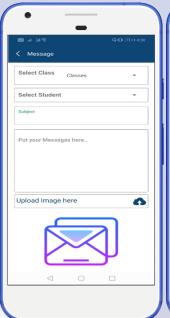

### Communication Management

Message: Easy and quick way to send messages to any user, Parent

and staff.

**Notice:** Easy and quick way to send notice to any user, Parent and

staff.

Event Management

**Event:** Easily add on events in school and display on parent and staff

### Communication Management

**Message:** Easy and quick way to send messages to any user, Parent and staff.

**Notice:** Easy and quick way to send notice to any user, Parent and staff.

Event Management

**Event:** Easily check events in school and display on parent and staff app.