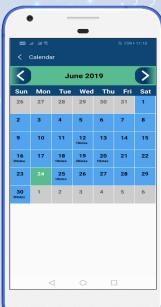

Calendar:

Now staff can get overview of the activities happening in the school by tapping their mobile.

**Events:** 

All the events are shown on SmartEdge App, Staff get notifications of any new event added on the software or app. Event participate list, achievement list shown on events module in app.