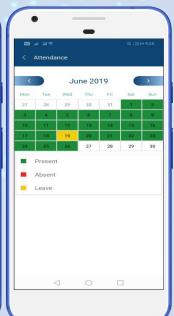

record detail of student.

Easy to use a system mark whole class attendance in a single click. Student Instant notification on parent app and detailed view of the student

Attendance: attendance in the current academic year including presents,

Student Attendance

Detailed view of the student attendance in the current academic year including presents, absentees and leaves.

Classwork:

Parents can check their student classwork, if there student not present in classroom for some reason.