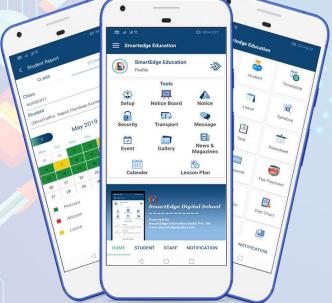

# Digital Admin App

**Splash** 

Login

**Admin Dashboard** 

**Student Dashboard** 

**Staff Dashboard** 

**Admission Form** 

**Student Attendance** 

Student List

Time Table Homework Message Fee Payment

**Examination** 

**Security** 

**Staff Recruitment** 

School Calendar

# Digital Admin App Features:

**Admission Form** 

**Student** Mgt.

**Student Attendance** 

**Time Table** 

Fee **Payment** 

Examination

**Syllabus** 

Message

**Notice** 

**Notice Board** 

Homework

Classwork

Lesson Plan

Leave

Calendar

**Event** 

Gallery

Hostel Mgt.

**Security** Mgt.

**Transport** Mgt.

News & Magazine

Query

**Student Gate Pass** 

**Date sheet** 

E-Book

**E-Library** 

**Student Report** 

Staff Mgt.

Staff Attendance

Staff Leave

**Staff Gate Pass** 

Staff Location

Front Office

**Notification** 