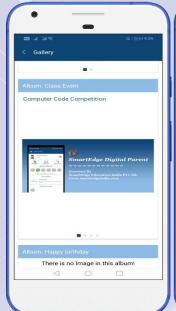

### Gallery

Gallery is one place to recall all the memorable moment of various events held in the organization.

Gallery:

We have a feature of Image Gallery where you may upload images related to various events, activities.