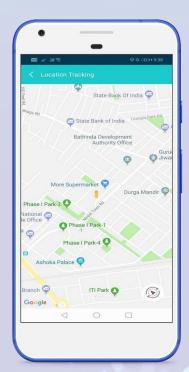

### Transport Management

**Route:** Easily add routs and rout list.

Pick up point: Easily add pick up point and fees of pick up point.

**Vehicle:** Easily add vehicles, vehicle list and allot vehicle to route.

**Driver:** Easily add drivers, driver list, allot driver to vehicle and

driver report.

**Driver Location** Easily check the location of driver from your app.

Maintenance Easily manage to transport maintains detail

# Digital Van Tracking App