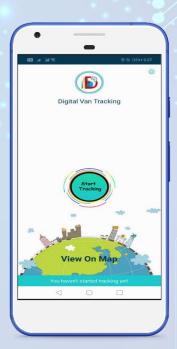

well-structured syllabus that also invites students to take responsibility for their own learning.

**Homework:** 

Parents can check their student homework.

**Student Gate Pass:** Check Gate Pass detail that's generated by Admin.

Leave:

Here Student can apply for leave easily and they can check his/her applied leave has approved or not.



Calendar:

Now staff can get overview of the activities happening in the school by tapping their mobile.

**Events:** 

All the events are shown on SmartEdge App, Staff get notifications of any new event added on the software or app. Event participate list, achievement list shown on events module in app.

Gallery:

We have a feature of Image Gallery where you may upload images related to various events, activities.



# Digital Van Tracking App