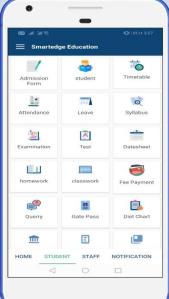

# Digital Staff App Features:

Admission Student Form Attendance

**Notice Board Notice** 

Message

**Student Profile** 

**Time Table Examination** 

**Test** 

Homework

Classwork

**Event** 

**Gallery** 

Calendar

**Student** Leave

**Syllabus** 

News & **Magazines** 

E-Book

**E-Library** 

Lesson Plan

Query

**Diet Chart** 

**Student Report** 

Staff Attendanc

Staff Leave

**Staff** Location

**Staff Gate Pass** 

Security

**Front Office** 

**Notification** 

Staff Management

Attendance: Detailed view of the staff attendance in the current academic

year including presents, absentees and leaves.

**Staff Gate Pass:** Check Gate Pass detail that's generated by Admin.