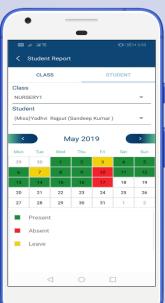

record detail of student.

Easy to use a system mark whole class attendance in a single click. Student Instant notification on parent app and detailed view of the student

Attendance: attendance in the current academic year including presents,

absentees and leaves.

**Student** Manage Student list, student detail, student report male/female and

category wise analysis, promotion of student and previous year's Report:

record detail of student.

Generate gate pass of students easily and manage smoothly. Gate pass: