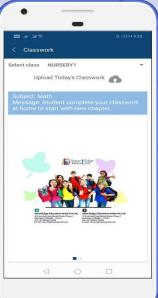

Classwork:

You can easily add and manage the classwork this is beneficial for

those who are absent in classroom for some reason.

Syllabus:

A syllabus is both a document about the course content, goals, and elements and a guide for students to the kind of teaching and