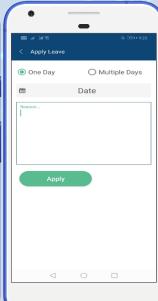

**Homework:** 

Parents can check their student homework.

**Student Gate Pass:** Check Gate Pass detail that's generated by Admin.

Leave:

Here Student can apply for leave easily and they can check his/her applied leave has approved or not.