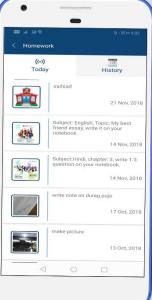

teacher teaching any class.

Homework:

The parents are notified regarding the homework through mobile notifications and the parents may guide and help the students in

completing the tasks assigned for home.

**Homework:** 

Parents can check their student homework.

**Student Gate Pass:** Check Gate Pass detail that's generated by Admin.

Leave:

Here Student can apply for leave easily and they can check his/her applied leave has approved or not.