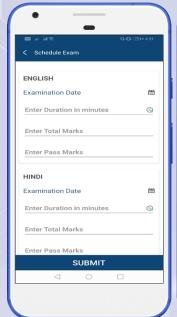

### **Examination Management**

**Exam Type:** Create all fee categories.

**Create Exam:** Class wise fee add on fee structure.

Marks Upload: Easily manageable student fee payment.